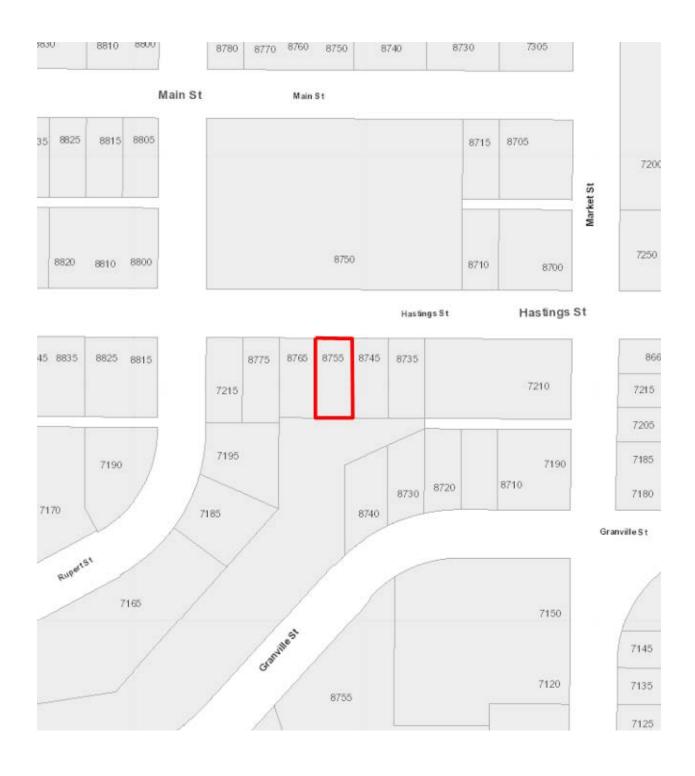

**Bylaw 1053-2016**, a bylaw to amend the District of Port Hardy Zoning Bylaw No. 1010-2013. Rezone Lot 8, Block B, Plan 2178, Section 36 PID 006-420-273 known by civic address as 8755 Hastings Street, **from C-2 Service Commercial to R-2 Duplex Residential.** 