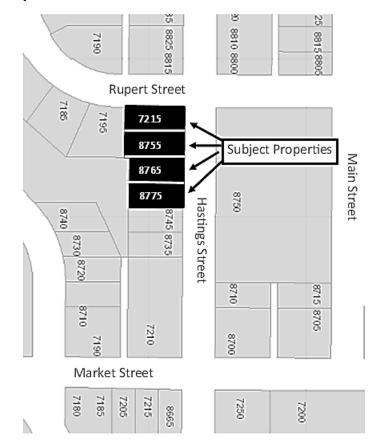

**Bylaw 1053-2016**, a bylaw to amend the District of Port Hardy Zoning Bylaw No. 1010-2013. Rezone Lot 8, Block B, Plan 2178, Section 36 PID 006-420-273 known by civic address as 8755 Hastings Street, **from C-2 Service Commercial to R-2 Duplex Residential.** 

**Bylaw 1054-2016**, a bylaw to amend the District of Port Hardy Zoning Bylaw No. 1010-2013.Rezone Lot 8, Block B, Plan 2178, Section 36 PID 006-420-273 known by civic address as 8765 Hastings Street; Lot 18, Plan 27270, Section 36 PID 002-600-595 known by civic address 8775 Hastings Street; Lot 17, Plan 27270, Section 36 PID 002-600-579 known by civic address as 7215 Hastings Street, **from C-2 Service Commercial to R-2 Duplex Residential.** 