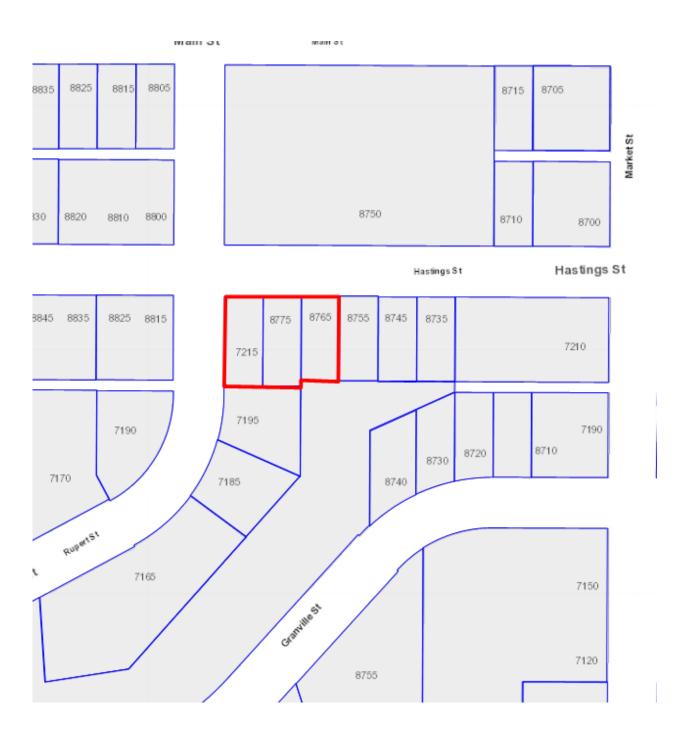

**Bylaw 1054-2016**, a bylaw to amend the District of Port Hardy Zoning Bylaw No. 1010-2013.Rezone Lot 8, Block B, Plan 2178, Section 36 PID 006-420-273 known by civic address as 8765 Hastings Street; Lot 18, Plan 27270, Section 36 PID 002-600-595 known by civic address 8775 Hastings Street; Lot 17, Plan 27270, Section 36 PID 002-600-579 known by civic address as 7215 Hastings Street, **from C-2 Service Commercial to R-2 Duplex Residential.** 