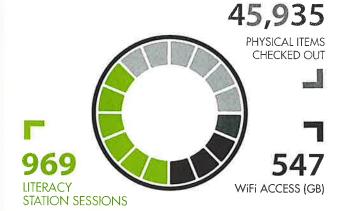

Section 90 1(j) information that is prohibited, or information that if it were presented in a document would be prohibited, from disclosure under section 21 of the Freedom of Information and Protection of Privacy Act.

## D. ADJOURNMENT

SC2018-003 ADJOURNMENT

| Moved                                        |               |
|----------------------------------------------|---------------|
| THAT the Special Meeting of Council adjourn. | Time: 6:30 pm |