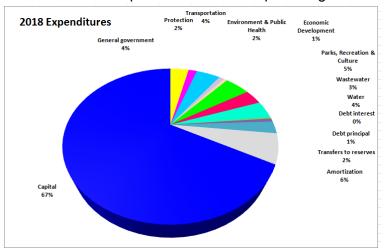

,147,632  | 1,170,583  | 1,193,999  | 1,217,881  |
| Debt charges                           | 79,001     | 136,679    | 134,340    | 131,881    | 129,429    |
| Debt principal repayments              | 202,500    | 267,872    | 293,199    | 306,900    | 310,390    |
| Transfers to reserves & other funds    | 748,108    | 768,623    | 809,207    | 851,564    | 908,098    |
| Amortization                           | 1,870,000  | 1,965,000  | 1,975,000  | 2,000,000  | 2,010,000  |
| Capital expenditures                   | 19,709,700 | 3,214,375  | 3,534,700  | 1,939,700  | 1,962,500  |
|                                        | 29,483,780 | 13,390,692 | 13,935,974 | 12,574,221 | 12,825,026 |

A review of 2018 expenditures. Note: Capital Program is large and though beginning in 2018 it will



span multiple years. An important impact to take note of is that on the revenue screen Reserves and surplus draw downs represented 15% of revenue while contributions into the reserves here represent 2%.

Amortization is not funded by taxation.

• Impact on property taxes total \$4.025% or \$82.00 on average family home.

The presentation ended and the meeting was declared closed.



# MINUTES OF THE DISTRICT OF PORT HARDY REGULAR COUNCIL MEETING JANUARY 23, 2018 COUNCIL CHAMBERS, MUNICIPAL HALL 7360 COLUMBIA STREET

**AGENDA** 

PRESENT:

Mayor Hank Bood, Councillors Pat Corbett-Labatt, Dennis Dugas, Rick Marcotte,

Fred Robertson, John Tidbury and Leightan Wishart (via telephone)

ALSO PRESENT:

Allison McCarrick, Chief Administrative Officer; Heather Nelson-Smith, Director of Corporate