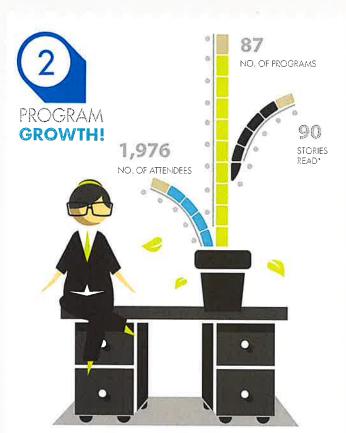

Section 90 1(j) information that is prohibited, or information that if it were presented in a document would be prohibited, from disclosure under section 21 of the Freedom of Information and Protection of Privacy Act.

## D. ADJOURNMENT

SC2018-003 ADJOURNMENT

| Moved                                        |               |
|----------------------------------------------|---------------|
| THAT the Special Meeting of Council adjourn. | Time: 6:30 pm |