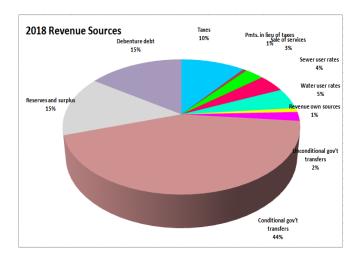

sources                  | 291,928    | 297,597    | 303,549    | 309,050    | 314,748    |
| Unconditional transfers other governments | 632,425    | 634,488    | 636,592    | 638,738    | 640,927    |
| Conditional transfers other governments   | 12,796,000 | 2,176,000  | 1,712,500  | 1,617,500  | 1,622,500  |
| Contributions from developers             | -          | -          | -          | -          | -          |
| Transfers from reserves & other funds     | 4,330,150  | 2,863,375  | 2,669,100  | 2,421,038  | 2,373,838  |
| Debenture debt                            | 4,539,000  | 235,000    | 1,225,000  | -          | 75,000     |
|                                           | 29,483,780 | 13,390,692 | 13,935,974 | 12,574,221 | 12,825,026 |

## • A review of 2018 Revenue sources.



A Review of Consolidated Expense 2018-2022

| Expenditures                           | 2018       | 2019       | 2020       | 2021       | 2022       |
|----------------------------------------|------------|------------|------------|------------|------------|
| General government services            | 1,064,886  | 1,089,749  | 1,116,537  | 1,143,858  | 1,174,167  |
| Protective services                    | 484,572    | 487,983    | 498,180    | 508,604    | 519,249    |
| Transportation services                | 1,356,703  | 1,390,938  | 1,421,621  | 1,453,035  | 1,485,188  |
| Environmental & public health services | 284,359    | 285,108    | 290,811    | 296,628    | 302,559    |
| Economic & development services        | 202,376    | 206,322    | 210,349    | 214,455    | 218,644