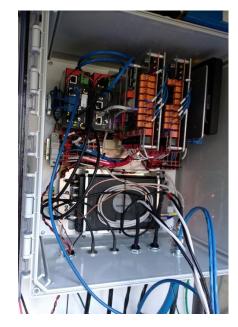

- -The Coastal Fire Centre saw over 174,000 hectares burned in 2018.
- -In 2018 (October 2018) saw a total of 293 fires in the Coastal Fire Centre, of those fires 160 were caused by lightening.
- -An overview of the Larry Lake and Alice Lake fires.
- -An overview of Zeballos and Vernon lake fires as well as the Quinsam response.
- -Climate change has some significance to how long fires are lasting with seasons lasting well into October.
- -Lightning strikes were very close to Port Hardy.
- -Fires were all over BC and not concentrated to the Interior and the Okanagan as in the past.
- -Sharing resources and people all over the world, primarily Australia.

## D. ADJOURNMENT

| COW 2019-011 | <b>MOVED</b> THAT the Committee of the Whole adjourn. | Time: 7:06 pm |  |
|--------------|-------------------------------------------------------|---------------|--|
| ADJOURNMENT  | CORRECT                                               | APPROVED      |  |
|              |                                                       |               |  |
|              | DIRECTOR OF CORPORATE SERVICES                        | MAYOR         |  |

## MINUTES

## DISTRICT OF PORT HARDY REGULAR COUNCIL MEETING HELD TUESDAY FEBRUARY 26, 2019 COUNCIL CHAMBERS - MUNICIPAL HALL

We respectfully acknowledge that this meeting is being held on the traditional territory of the Kwakiutl People, <u>G</u>ilakas'la

PRESENT: Mayor Dennis Dugas, Councillors Pat Corbett-Labatt, Janet Dorward,

Fred Robertson, Treena Smith and Leightan Wishart

ALSO PRESENT: Allison McCarrick, Chief Administrative Officer; Heather Nelson-Smith, Director of