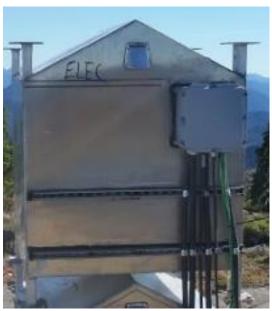

- -The Coastal Fire Centre saw over 174,000 hectares burned in 2018.
- -In 2018 (October 2018) saw a total of 293 fires in the Coastal Fire Centre, of those fires 160 were caused by lightening.
- -An overview of the Larry Lake and Alice Lake fires.
- -An overview of Zeballos and Vernon lake fires as well as the Quinsam response.
- -Climate change has some significance to how long fires are lasting with seasons lasting well into October.
- -Lightning strikes were very close to Port Hardy.
- -Fires were all over BC and not concentrated to the Interior and the Okanagan as in the past.
- -Sharing resources and people all over the world, primarily Australia.

## D. ADJOURNMENT

| COW 2019-011 | <b>MOVED</b> THAT the Committee of the Whole adjourn. | Time: 7:06 pm |  |
|--------------|-------------------------------------------------------|---------------|--|
| ADJOURNMENT  | CORRECT                                               | APPROVED      |  |
|              |                                                       |               |  |
|              | DIRECTOR OF CORPORATE SERVICES                        | MAYOR         |  |

## MINUTES

## DISTRICT OF PORT HARDY REGULAR COUNCIL MEETING HELD TUESDAY FEBRUARY 26, 2019 COUNCIL CHAMBERS - MUNICIPAL HALL

We respectfully acknowledge that this meeting is being held on the traditional territory of the Kwakiutl People, <u>G</u>ilakas'la

PRESENT: Mayor Dennis Dugas, Councillors Pat Corbett-Labatt, Janet Dorward,

Fred Robertson, Treena Smith and Leightan Wishart

ALSO PRESENT: Allison McCarrick, Chief Administrative Officer; Heather Nelson-Smith, Director of