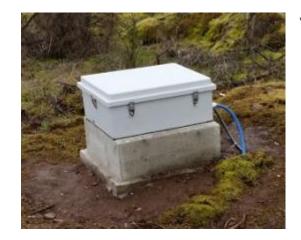

- -The Coastal Fire Centre saw over 174,000 hectares burned in 2018.
- -In 2018 (October 2018) saw a total of 293 fires in the Coastal Fire Centre, of those fires 160 were caused by lightening.
- -An overview of the Larry Lake and Alice Lake fires.
- -An overview of Zeballos and Vernon lake fires as well as the Quinsam response.
- -Climate change has some significance to how long fires are lasting with seasons lasting well into October.
- -Lightning strikes were very close to Port Hardy.
- -Fires were all over BC and not concentrated to the Interior and the Okanagan as in the past.
- -Sharing resources and people all over the world, primarily Australia.

## D. ADJOURNMENT

| COW 2019-011 | <b>MOVED</b> THAT the Committee of the Whole adjourn. | Time: 7:06 pm |  |
|--------------|-------------------------------------------------------|---------------|--|
| ADJOURNMENT  | CORRECT                                               | APPROVED      |  |
|              |                                                       |               |  |
|              | DIRECTOR OF CORPORATE SERVICES                        | MAYOR         |  |

## MINUTES

## DISTRICT OF PORT HARDY REGULAR COUNCIL MEETING HELD TUESDAY FEBRUARY 26, 2019 COUNCIL CHAMBERS - MUNICIPAL HALL

We respectfully acknowledge that this meeting is being held on the traditional territory of the Kwakiutl People, <u>G</u>ilakas'la

PRESENT: Mayor Dennis Dugas, Councillors Pat Corbett-Labatt, Janet Dorward,

Fred Robertson, Treena Smith and Leightan Wishart

ALSO PRESENT: Allison McCarrick, Chief Administrative Officer; Heather Nelson-Smith, Director of