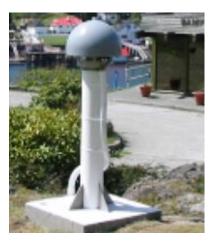

- -The Coastal Fire Centre saw over 174,000 hectares burned in 2018.
- -In 2018 (October 2018) saw a total of 293 fires in the Coastal Fire Centre, of those fires 160 were caused by lightening.
- -An overview of the Larry Lake and Alice Lake fires.
- -An overview of Zeballos and Vernon lake fires as well as the Quinsam response.
- -Climate change has some significance to how long fires are lasting with seasons lasting well into October.
- -Lightning strikes were very close to Port Hardy.
- -Fires were all over BC and not concentrated to the Interior and the Okanagan as in the past.
- -Sharing resources and people all over the world, primarily Australia.

## D. ADJOURNMENT

| COW 2019-011 | <b>MOVED</b> THAT the Committee of the Whole adjourn. | Time: 7:06 pm |  |
|--------------|-------------------------------------------------------|---------------|--|
| ADJOURNMENT  | CORRECT                                               | APPROVED      |  |
|              |                                                       |               |  |
|              | DIRECTOR OF CORPORATE SERVICES                        | MAYOR         |  |

## MINUTES

## DISTRICT OF PORT HARDY REGULAR COUNCIL MEETING HELD TUESDAY FEBRUARY 26, 2019 COUNCIL CHAMBERS - MUNICIPAL HALL

We respectfully acknowledge that this meeting is being held on the traditional territory of the Kwakiutl People, <u>G</u>ilakas'la

PRESENT: Mayor Dennis Dugas, Councillors Pat Corbett-Labatt, Janet Dorward,

Fred Robertson, Treena Smith and Leightan Wishart

ALSO PRESENT: Allison McCarrick, Chief Administrative Officer; Heather Nelson-Smith, Director of