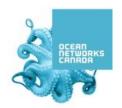

- -The Coastal Fire Centre saw over 174,000 hectares burned in 2018.
- -In 2018 (October 2018) saw a total of 293 fires in the Coastal Fire Centre, of those fires 160 were caused by lightening.
- -An overview of the Larry Lake and Alice Lake fires.
- -An overview of Zeballos and Vernon lake fires as well as the Quinsam response.
- -Climate change has some significance to how long fires are lasting with seasons lasting well into October.
- -Lightning strikes were very close to Port Hardy.
- -Fires were all over BC and not concentrated to the Interior and the Okanagan as in the past.
- -Sharing resources and people all over the world, primarily Australia.