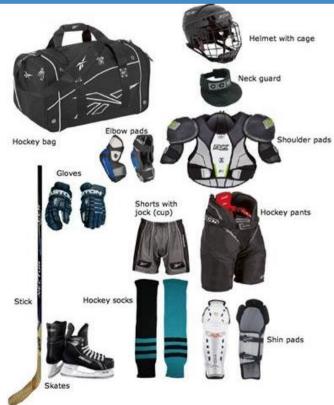

This image shows the gear required to participate in our Beginner Hockey Lessons and Youth Drop-in Hockey. Skate rentals are available for Beginner Hockey Lessons.

Adult Drop-in Hockey requires this gear with a few exceptions: face cage and neck guard are not required but recommended.