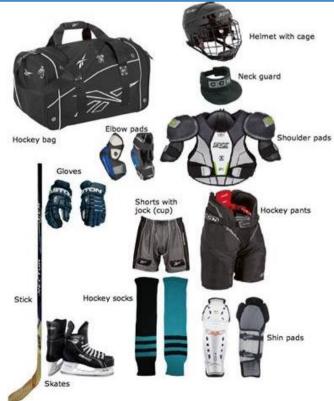

#### **Beginner Hockey Lessons**

This program is designed for children who want to try hockey for the first time! Come learn and develop skating and hockey skills, then show off your improvement at our Game Nights! Full hockey gear is required to participate.

Ask about our FREE gear lending program

Ages 5 - 14 3:45 pm - 4:45 pm Thursday | Oct 14 - Dec 9 *No practice Nov 11* 8 sessions | \$64

This image shows the gear required to participate in our Beginner Hockey Lessons and Youth Drop-in Hockey. Skate rentals are available for Beginner Hockey Lessons.

Adult Drop-in Hockey requires this gear with a few exceptions: face cage and neck guard are not required but recommended.